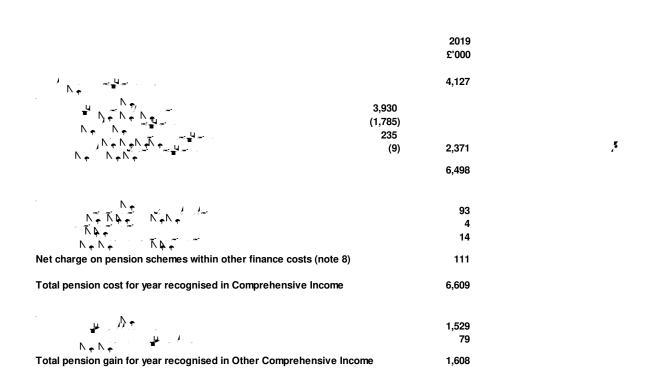

| 20° Consolidated £'000  147 270  417  Land and Buildings £'000            | University £'000  147 270  417  2019 Other leases £'000            | Total<br>£'000                   | , , , , , , , , , , , , , , , , , , , |

#### 24 Events after the reporting period

Total lease payments due

10,687

4,076

14,763

25 Pension schemes



25 Pension schemes (continued)

| 25 Pension schemes (continued)                            |                          |          |
|-----------------------------------------------------------|--------------------------|----------|
|                                                           | 2019<br>£'000            | £'000    |
|                                                           | (3,930)                  |          |
|                                                           | (93)                     |          |
|                                                           | 3,521<br>(23)<br>(5,027) | ,s<br>,s |
|                                                           | (1,529)                  |          |
| Movement in net defined benefit liability during the year | (2,2